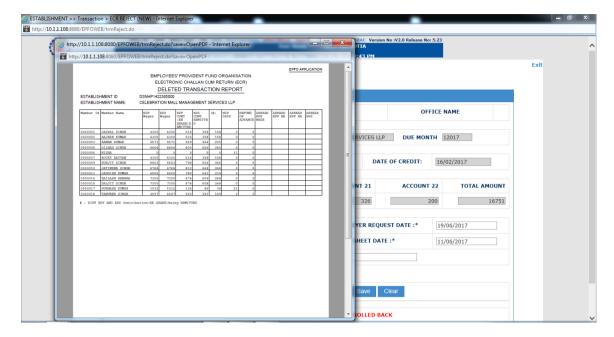

2. When F.O wants to refund the amount to employer, the "Other" option can be selected from the drop down.

Mention the establishment Name and address in next box when "others" is selected

• Transaction Report will give the record list