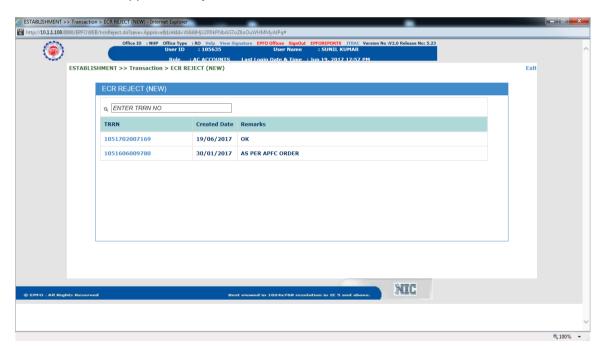

## **ECR Reject (New)**

- TRRN Reject (New) function will work for following conditions
  - o TRRN of Pre-Unified Period
  - TRRN of Pre-Unified Period (Having Contribution of Back Period)
  - o TRRN of Unified Period
  - o TRRN of Unified Period (Having Contribution of Back Period)

## **PROCESS FLOW**

Role - DA Account

Function - ECR REJECT (NEW)

• Give the TRRN to be rejected

- Field office can reject TRRN -
  - 1. When F.O decides to reject the TRRN, Office can be selected from the drop down list.