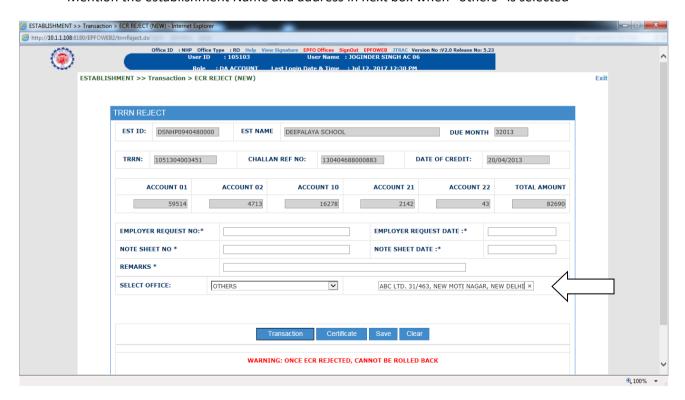

2. When F.O wants to refund the amount to employer, the "Other" option can be selected from the drop down.

Mention the establishment Name and address in next box when "others" is selected

• Transaction Report will give the record list