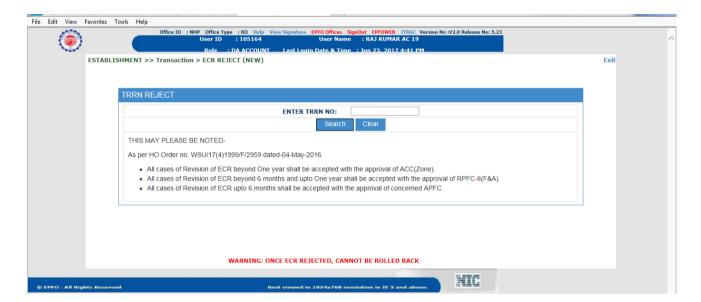

## **ECR Reject (New)**

- TRRN Reject (New) function will work for following conditions
  - o TRRN of Pre-Unified Period
  - TRRN of Pre-Unified Period (Having Contribution of Back Period)
  - o TRRN of Unified Period
  - o TRRN of Unified Period (Having Contribution of Back Period)

## **PROCESS FLOW**

Role - DA Account

Function - ECR REJECT (NEW)

• Give the TRRN to be rejected

- Field office can reject TRRN -
  - 1. When F.O decides to reject the TRRN, Office can be selected from the drop down list.