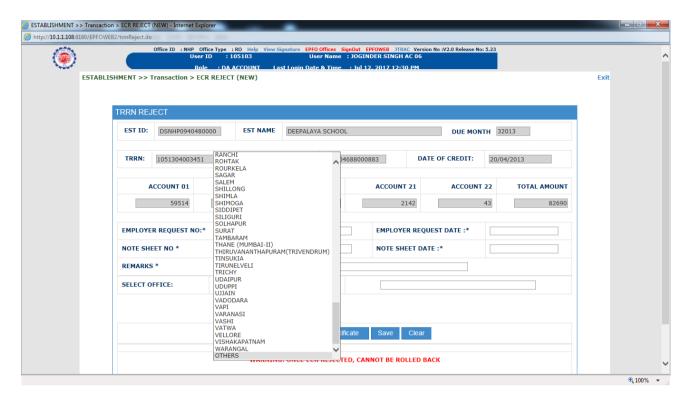

2. When F.O wants to refund the amount to employer, the "Other" option can be selected from the drop down.

Mention the establishment Name and address in next box when "others" is selected

• Transaction Report will give the record list