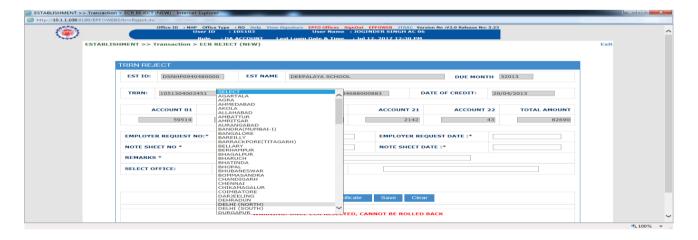

## **PROCESS FLOW**

Role - DA Account

Function - ECR REJECT (NEW)

• Give the TRRN to be rejected

- Field office can reject TRRN -
  - 1. When F.O decides to reject the TRRN, Office can be selected from the drop down list.

2. When F.O wants to refund the amount to employer, the "Other" option can be selected from the drop down.

Mention the establishment Name and address in next box when "others" is selected

• Transaction Report will give the record list