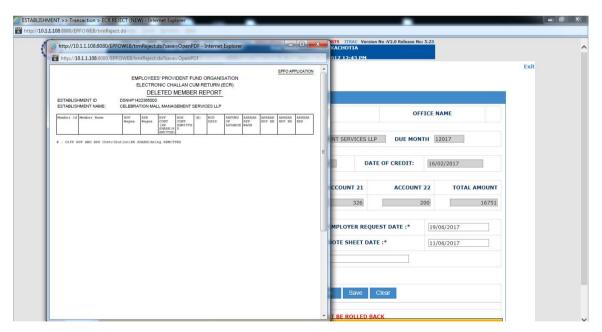

• Member Report will give new members list

• Certificate Button will generate the Rejection Certificate with all details

Role - AC Accounts

Function - ECR REJECT (NEW)

APFC can approve or reject the records available in his task