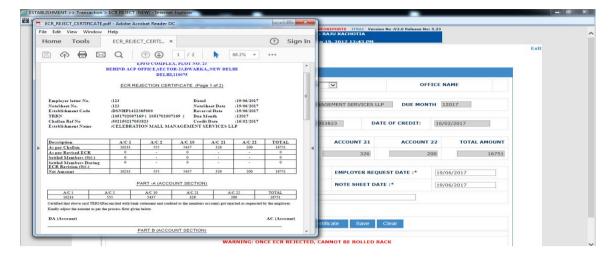

• Member Report will give new members list

• Certificate Button will generate the Rejection Certificate with all details

Role - AC Accounts

Function - ECR REJECT (NEW)

APFC can approve or reject the records available in his task